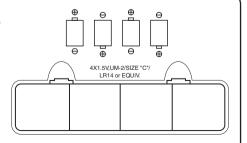

## • WARNING:

**CHOKING HAZARD** — Small parts. Not for children under 3 years.

> MODEL: 09002 CASSETTE RECORDER WITH SING-A-LONG RATING: 6V 2W BATTERY: 4X1.5°C'/UM-2/LR14 OR EQUIV. 44-2315D